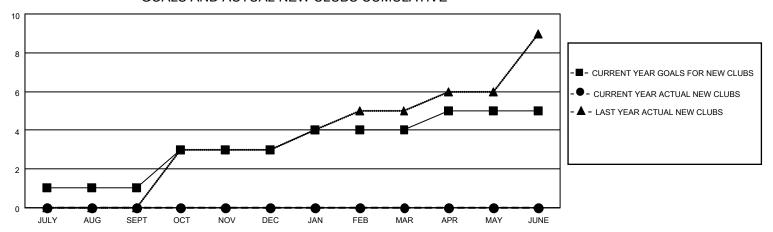

### GOALS AND ACTUAL NEW CLUBS CUMULATIVE

## District 404 A2

| Clubs                 |               |           |               | Members               |                        |                         |                                                    |  |  |
|-----------------------|---------------|-----------|---------------|-----------------------|------------------------|-------------------------|----------------------------------------------------|--|--|
| RESULTS FOR 2020-2021 |               |           |               | RESULTS FOR 2020-2021 |                        |                         |                                                    |  |  |
| QUARTER               | NEW CLUB GOAL | NEW CLUBS | DROPPED CLUBS | QUARTER MEM           | BER GROWTH NET<br>GOAL | MEMBER GROWTH<br>ACTUAL | DROPPED<br>MEMBERS ACTUAL<br>(including transfers) |  |  |
| JULY/AUG/SEPT         | 1             | 0         | 0             | JULY/AUG/SEPT         | 30                     | 55                      | 50                                                 |  |  |
| OCT/NOV/DEC           | 2             | 0         | 0             | OCT/NOV/DEC           | 50                     | 0                       | 0                                                  |  |  |
| JAN/FEB/MAR           | 1             | 0         | 0             | JAN/FEB/MAR           | 50                     | 0                       | 0                                                  |  |  |
| APR/MAY/JUNE          | 1             | 0         | 0             | APR/MAY/JUNE          | 30                     | 0                       | 0                                                  |  |  |