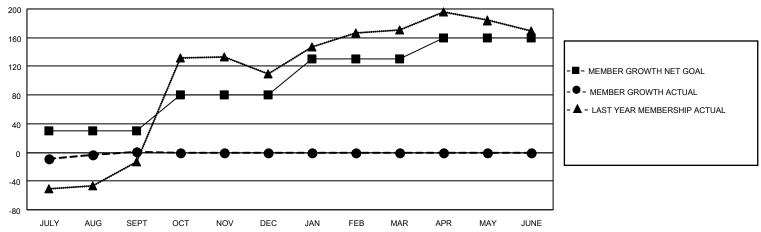

#### GOALS AND ACTUAL MEMBERS CUMULATIVE

| DROPPED CLUBS: 0          |    | 19 CLUBS OF 61 ADDED 1 OR MORE<br>NEW MEMBERS | GENDER DISTRIBUTION  MALE 827 (56.37%) |              |     |
|---------------------------|----|-----------------------------------------------|----------------------------------------|--------------|-----|
| DROPPED MEMBERS           |    |                                               | FEMALE                                 | 640 (43.63%) |     |
| DECEASED                  | 2  | CLICK HERE FOR CUMULATIVE                     | TOTAL FAMILY UNIT MEMBERS              |              | 263 |
| CLUB CANCELLED 0 OTHER 48 |    | MEMBERSHIP DATA                               | FAMILY MEMBERS PAYING HALF DUES        |              | 167 |
| TOTAL                     | 50 |                                               | 5020                                   |              |     |

## District 404 A2

| Clubs                 |               |           |               | Members               |                        |                         |                                                    |  |  |
|-----------------------|---------------|-----------|---------------|-----------------------|------------------------|-------------------------|----------------------------------------------------|--|--|
| RESULTS FOR 2020-2021 |               |           |               | RESULTS FOR 2020-2021 |                        |                         |                                                    |  |  |
| QUARTER               | NEW CLUB GOAL | NEW CLUBS | DROPPED CLUBS | QUARTER MEM           | BER GROWTH NET<br>GOAL | MEMBER GROWTH<br>ACTUAL | DROPPED<br>MEMBERS ACTUAL<br>(including transfers) |  |  |
| JULY/AUG/SEPT         | 1             | 0         | 0             | JULY/AUG/SEPT         | 30                     | 55                      | 50                                                 |  |  |
| OCT/NOV/DEC           | 2             | 0         | 0             | OCT/NOV/DEC           | 50                     | 0                       | 0                                                  |  |  |
| JAN/FEB/MAR           | 1             | 0         | 0             | JAN/FEB/MAR           | 50                     | 0                       | 0                                                  |  |  |
| APR/MAY/JUNE          | 1             | 0         | 0             | APR/MAY/JUNE          | 30                     | 0                       | 0                                                  |  |  |